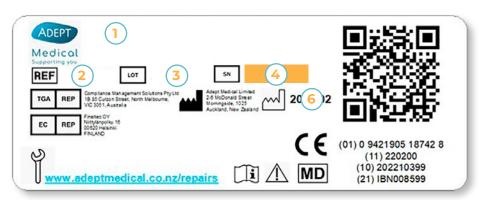

### **Carton Label**

### **Product Label**

|   | ltem               | Content Example/Description                 |
|---|--------------------|---------------------------------------------|
| 1 | Product Name       | STARSystem                                  |
| 2 | Item Number        | AM0160C                                     |
| 3 | Batch Number       | Production Batch Number                     |
| 4 | IBN Serial Number  | IBN Serial Number- Unique Identifier        |
| 5 | Carton Content     | 1 x STARBoard/1 x STARSupport/1 x STARTable |
| 6 | Manufacturing Date | Year and Month of Manufacture               |

# IBN codes

The IBN number is a unique serial number issued under each product. This will be recorded against the hospital by the issuing company. You will be asked for this if any components require repair.

Your IBN is located on this label on your product