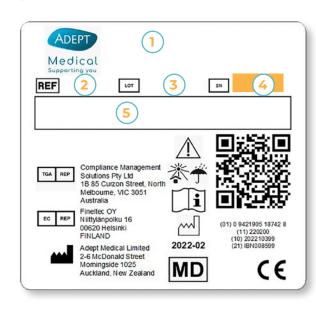

### **Carton Label**

### **Product Label**

|   | ltem               | Content Example/Description                 |
|---|--------------------|---------------------------------------------|
| 1 | Product Name       | STARSystem                                  |
| 2 | Item Number        | AM0160C                                     |
| 3 | Batch Number       | Production Batch Number                     |
| 4 | IBN Serial Number  | IBN Serial Number- Unique Identifier        |
| 5 | Carton Content     | 1 x STARBoard/1 x STARSupport/1 x STARTable |
| 6 | Manufacturing Date | Year and Month of Manufacture               |

# IBN codes

The IBN number is a unique serial number issued under each product. This will be recorded against the hospital by the issuing company. You will be asked for this if any components require repair.

Your IBN is located on this label on your product