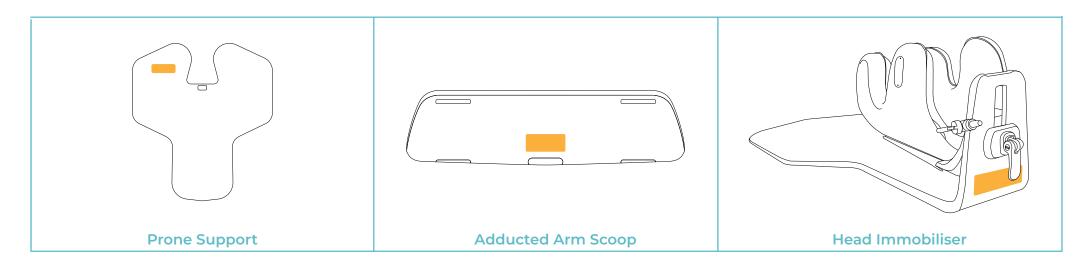

components require repair.

Your IBN is located on this label on your product

### **Carton Label**



### **Product Label**



|   | ltem               | Content Example/Description                 |
|---|--------------------|---------------------------------------------|
| 1 | Product Name       | STARSystem                                  |
| 2 | Item Number        | AM0160C                                     |
| 3 | Batch Number       | Production Batch Number                     |
| 4 | IBN Serial Number  | IBN Serial Number- Unique Identifier        |
| 5 | Carton Content     | 1 x STARBoard/1 x STARSupport/1 x STARTable |
| 6 | Manufacturing Date | Year and Month of Manufacture               |

# IBN codes

## | Product Label Location



# IBN codes

## | Product Label Location