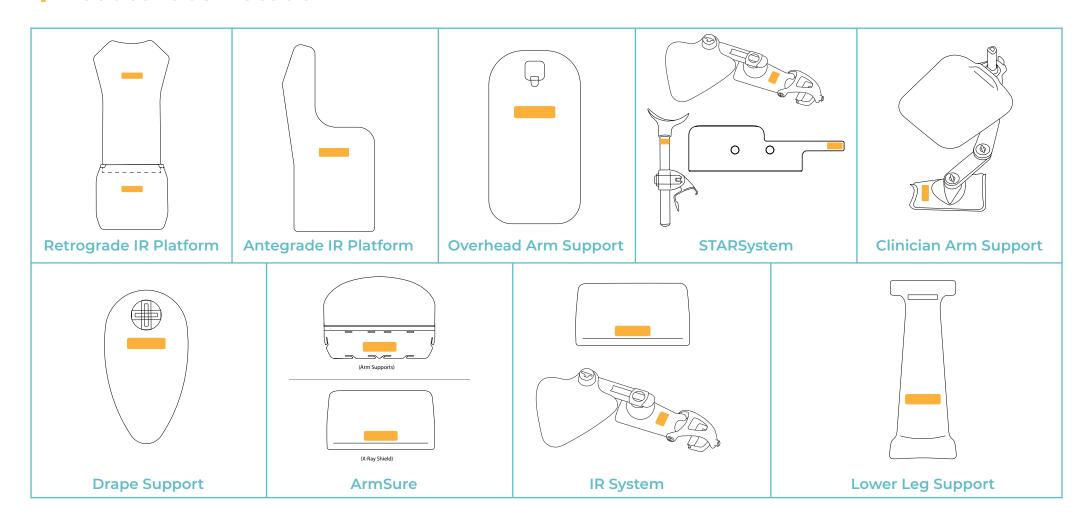

g company. You will be asked for this if any components require repair.

Your IBN is located on this label on your product

### **Carton Label**



### **Product Label**



|   | ltem               | Content Example/Description                 |
|---|--------------------|---------------------------------------------|
| 1 | Product Name       | STARSystem                                  |
| 2 | Item Number        | AM0160C                                     |
| 3 | Batch Number       | Production Batch Number                     |
| 4 | IBN Serial Number  | IBN Serial Number- Unique Identifier        |
| 5 | Carton Content     | 1 x STARBoard/1 x STARSupport/1 x STARTable |
| 6 | Manufacturing Date | Year and Month of Manufacture               |

# IBN codes

## | Product Label Location



# IBN codes

## | Product Label Location